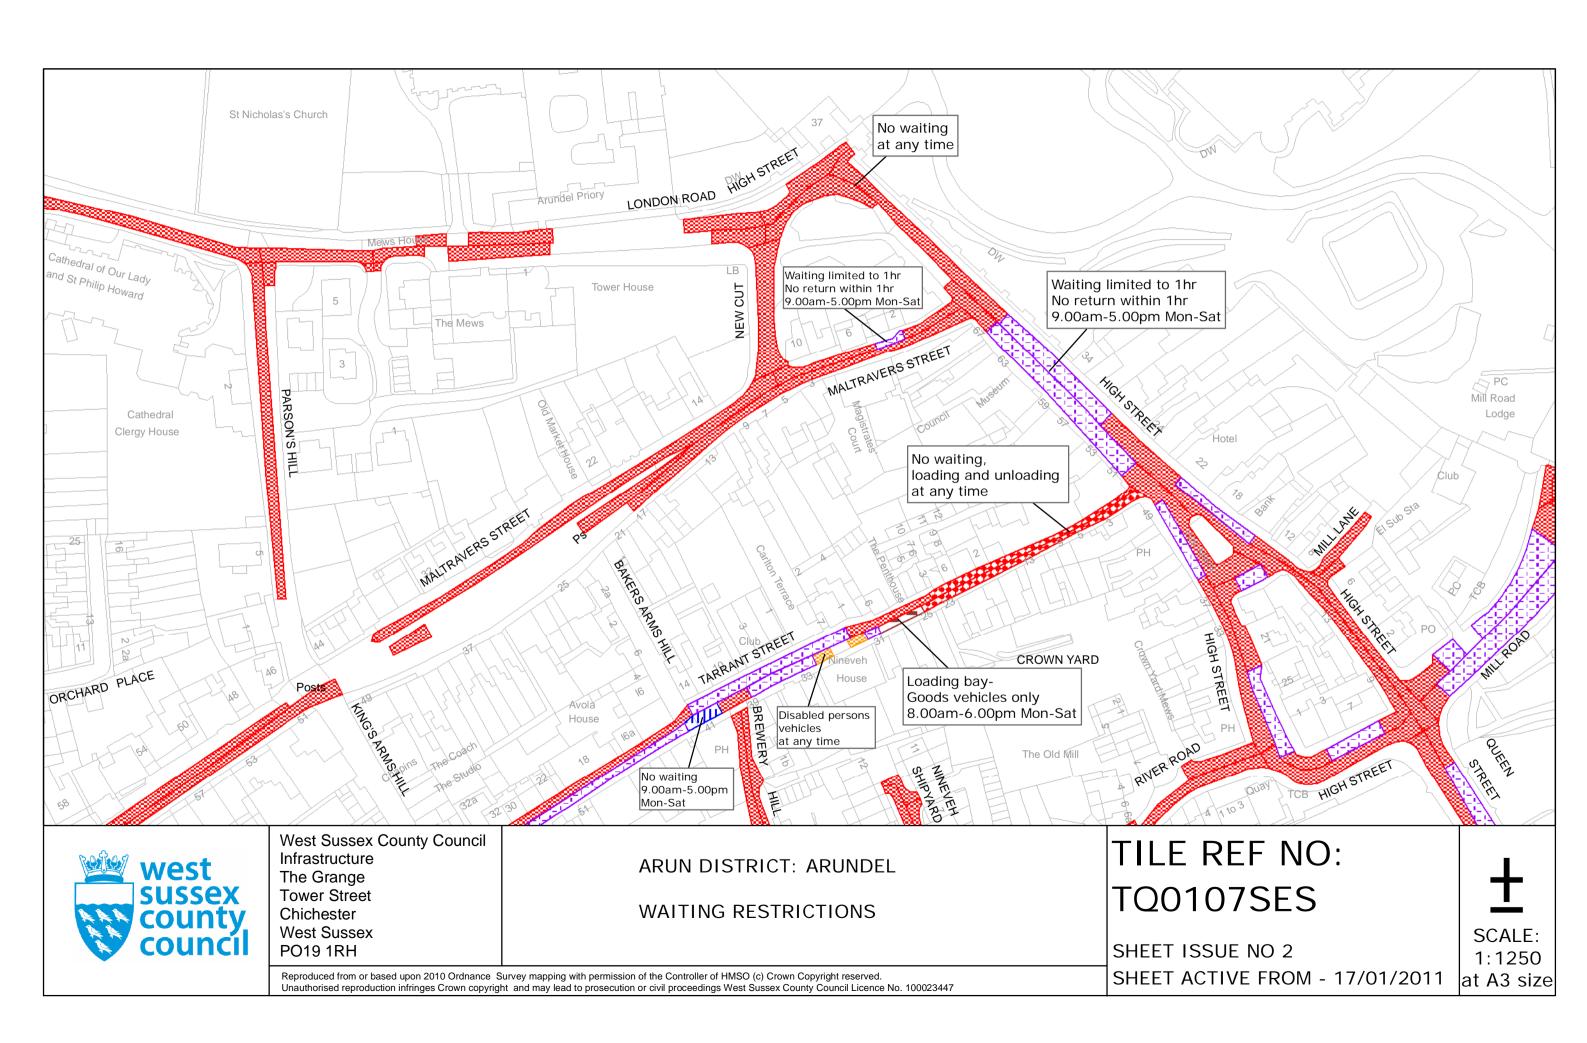

## **Key for Waiting Restrictions**

All areas over which the provision of the orders apply are defined by the shaded areas as shown on the following plans plus a contiguous area not indicated on the plans of verge and/or footway between the carriageway edge and the highway boundary. The plans in this schedule are based upon grid references of the Ordnance Survey National Grid defined by the OSGB 36 triangulation.

#### **Prohibition of waiting**

check

No waiting at any time

pat 046

No waiting 9.00am-5.00pm Mon–Sat

#### **Free Limited Waiting**

pat020

Waiting limited to 1hr No return within 1hr 9.00am-5.00pm Mon–Sat

### **Specified Vehicles**

no+042

Loading bay-Goods vehicles only 8.00am-6.00pm Mon-Sat

chack

Disabled persons vehicles at any time

# FIRST SCHEDULE Plans to be Replaced

TQ0106NEN (Issue Number 1) TQ0206NWN (Issue Number 1) TQ0207SWS (Issue Number 1) TQ0107SES (Issue Number 1)

# SECOND SCHEDULE Replacement Plans

TQ0106NEN (Issue Number 2) TQ0206NWN (Issue Number 2) TQ0207SWS (Issue Number 2) TQ0107SES (Issue Number 2)

THE Common Seal of THE WEST SUSSEX COUNTY COUNCIL was hereto affixed the THITEENTH

WAITING RESTRICTIONS

Reproduced from or based upon 2010 Ordnance Survey mapping with permission of the Controller of HMSO (c) Crown Copyright reserved.

Unauthorised reproduction infringes Crown copyright and may lead to prosecution or civil proceedings West Sussex County Council Licence No. 100023447

TQ0207SWS

SHEET ISSUE NO 2 SHEET ACTIVE FROM - 17/01/2011

1:1250

at A3 size