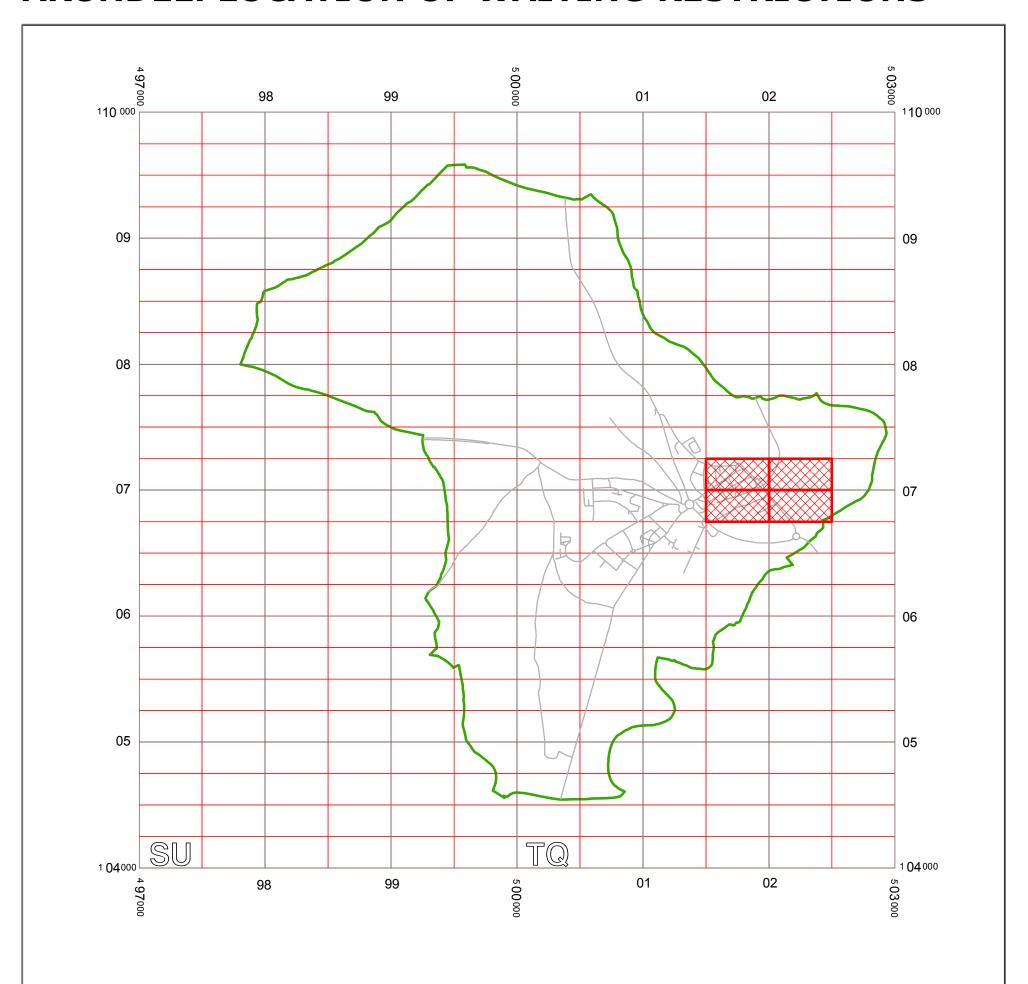

## **ARUNDEL: LOCATION OF WAITING RESTRICTIONS**

| KEY: |                                  |
|------|----------------------------------|
|      | OS TILE GRID                     |
|      | PARKING TILE GRID                |
|      | LOCATION OF WAITING RESTRICTIONS |
|      | ARUNDEL PARISH BOUNDARY          |
|      | ARUN ROAD NETWORK                |

LOCATION OF WAITING RESTRICTIONS

N

Reproduced from or based upon 2009 Ordnance Survey mapping
with permission of the Controller of HMSO (c) Crown Copyright reserved.
Unauthorised reproduction infringes Crown copyright and may lead
to prosecution or civil proceedings West Sussex County Council Licence No. 100023447

SCALE: 1:30,000
DATE - 31/01/2011