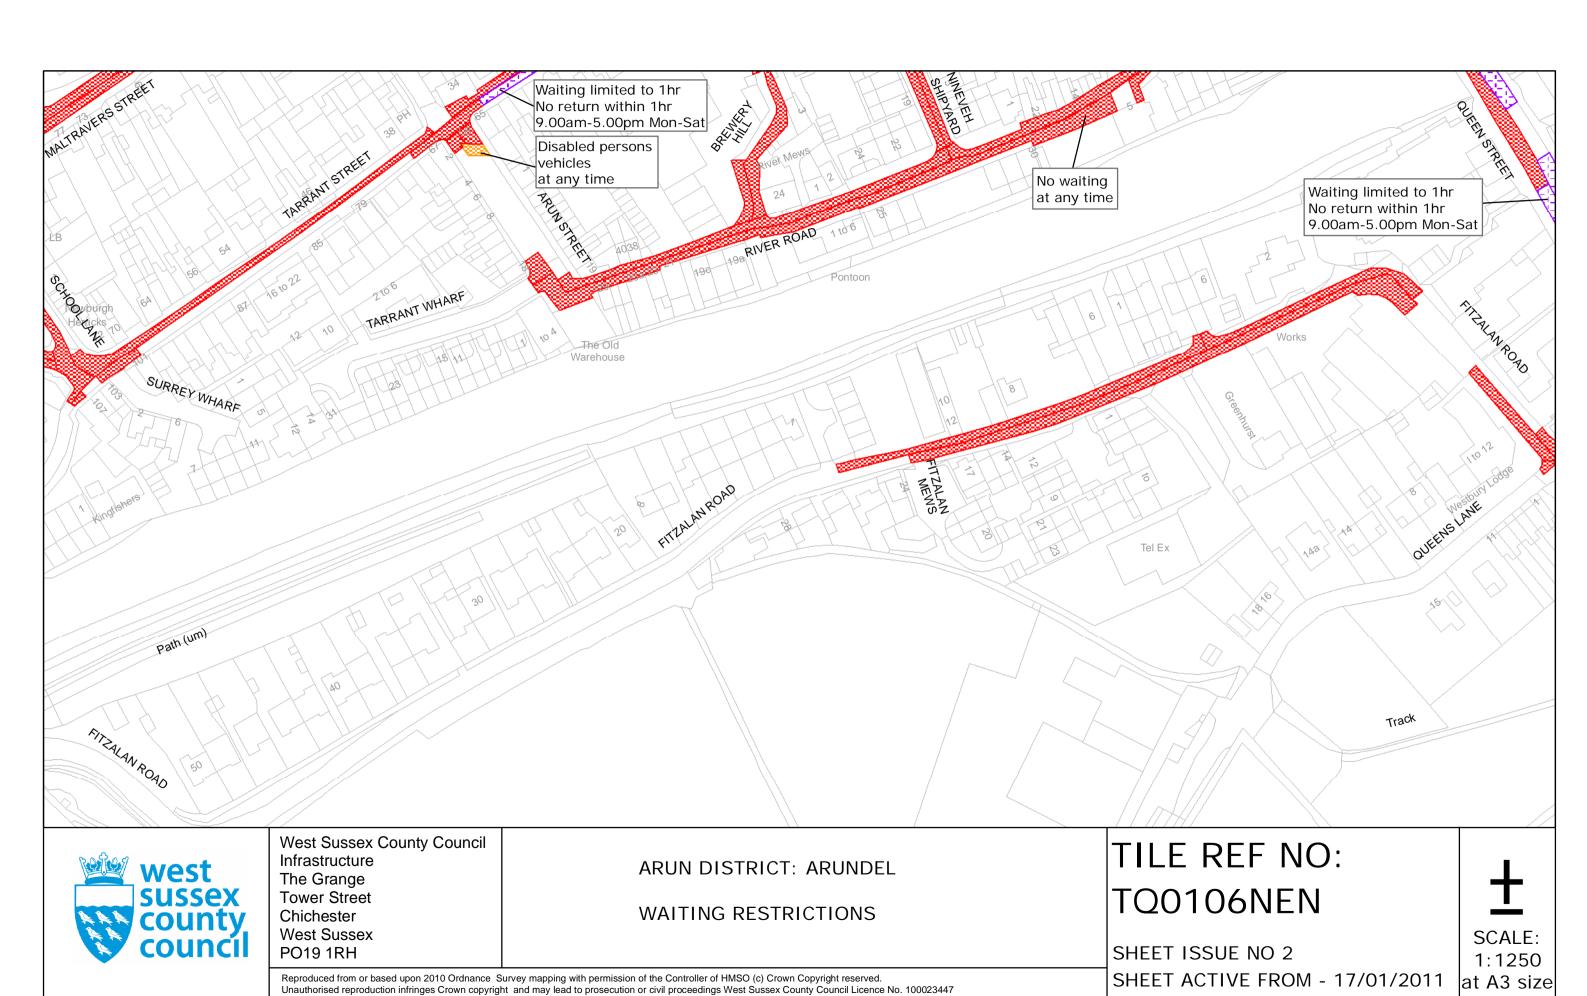

## **Key for Waiting Restrictions**

All areas over which the provision of the orders apply are defined by the shaded areas as shown on the following plans plus a contiguous area not indicated on the plans of verge and/or footway between the carriageway edge and the highway boundary. The plans in this schedule are based upon grid references of the Ordnance Survey National Grid defined by the OSGB 36 triangulation.

#### **Prohibition of waiting**

check

No waiting at any time

pat 046

No waiting 9.00am-5.00pm Mon–Sat

#### **Free Limited Waiting**

pat020

Waiting limited to 1hr No return within 1hr 9.00am-5.00pm Mon–Sat

### **Specified Vehicles**

no+042

Loading bay-Goods vehicles only 8.00am-6.00pm Mon-Sat

chack

Disabled persons vehicles at any time

# FIRST SCHEDULE Plans to be Replaced

TQ0106NEN (Issue Number 1) TQ0206NWN (Issue Number 1) TQ0207SWS (Issue Number 1) TQ0107SES (Issue Number 1)

# SECOND SCHEDULE Replacement Plans

TQ0106NEN (Issue Number 2) TQ0206NWN (Issue Number 2) TQ0207SWS (Issue Number 2) TQ0107SES (Issue Number 2)

THE Common Seal of THE WEST SUSSEX COUNTY COUNCIL was hereto affixed the THITEENTH

WAITING RESTRICTIONS

Reproduced from or based upon 2010 Ordnance Survey mapping with permission of the Controller of HMSO (c) Crown Copyright reserved.

Unauthorised reproduction infringes Crown copyright and may lead to prosecution or civil proceedings West Sussex County Council Licence No. 100023447