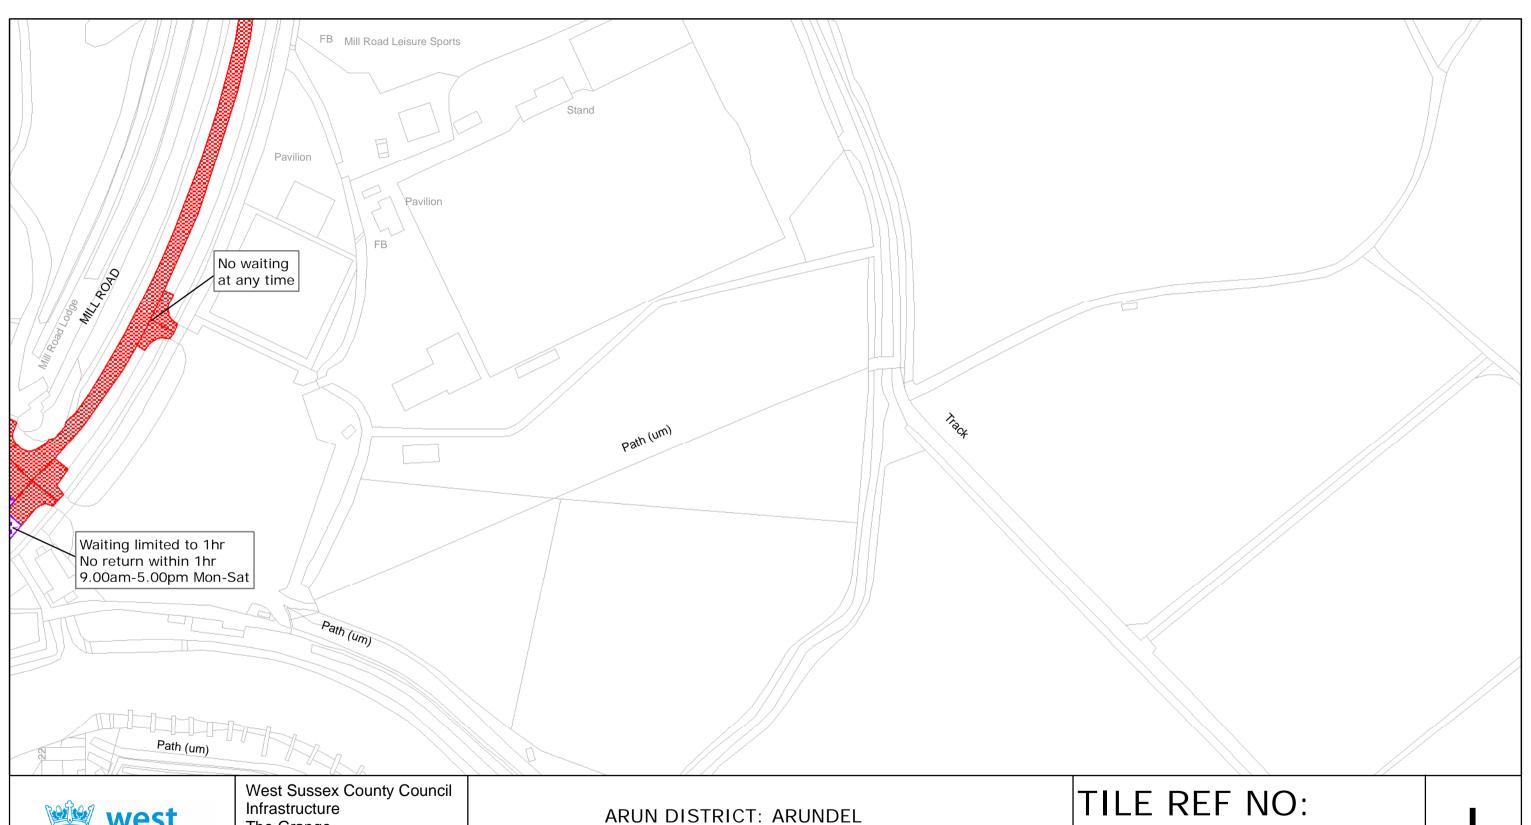

## **Key for Waiting Restrictions**

All areas over which the provision of the orders apply are defined by the shaded areas as shown on the following plans plus a contiguous area not indicated on the plans of verge and/or footway between the carriageway edge and the highway boundary. The plans in this schedule are based upon grid references of the Ordnance Survey National Grid defined by the OSGB 36 triangulation.

#### **Prohibition of waiting**

check

No waiting at any time

pat 046

No waiting 9.00am-5.00pm Mon–Sat

#### **Free Limited Waiting**

pat020

Waiting limited to 1hr No return within 1hr 9.00am-5.00pm Mon–Sat

WAITING RESTRICTIONS

Reproduced from or based upon 2010 Ordnance Survey mapping with permission of the Controller of HMSO (c) Crown Copyright reserved.

Unauthorised reproduction infringes Crown copyright and may lead to prosecution or civil proceedings West Sussex County Council Licence No. 100023447

TQ0207SWS

SHEET ISSUE NO 2 SHEET ACTIVE FROM - 17/01/2011

1:1250

at A3 size