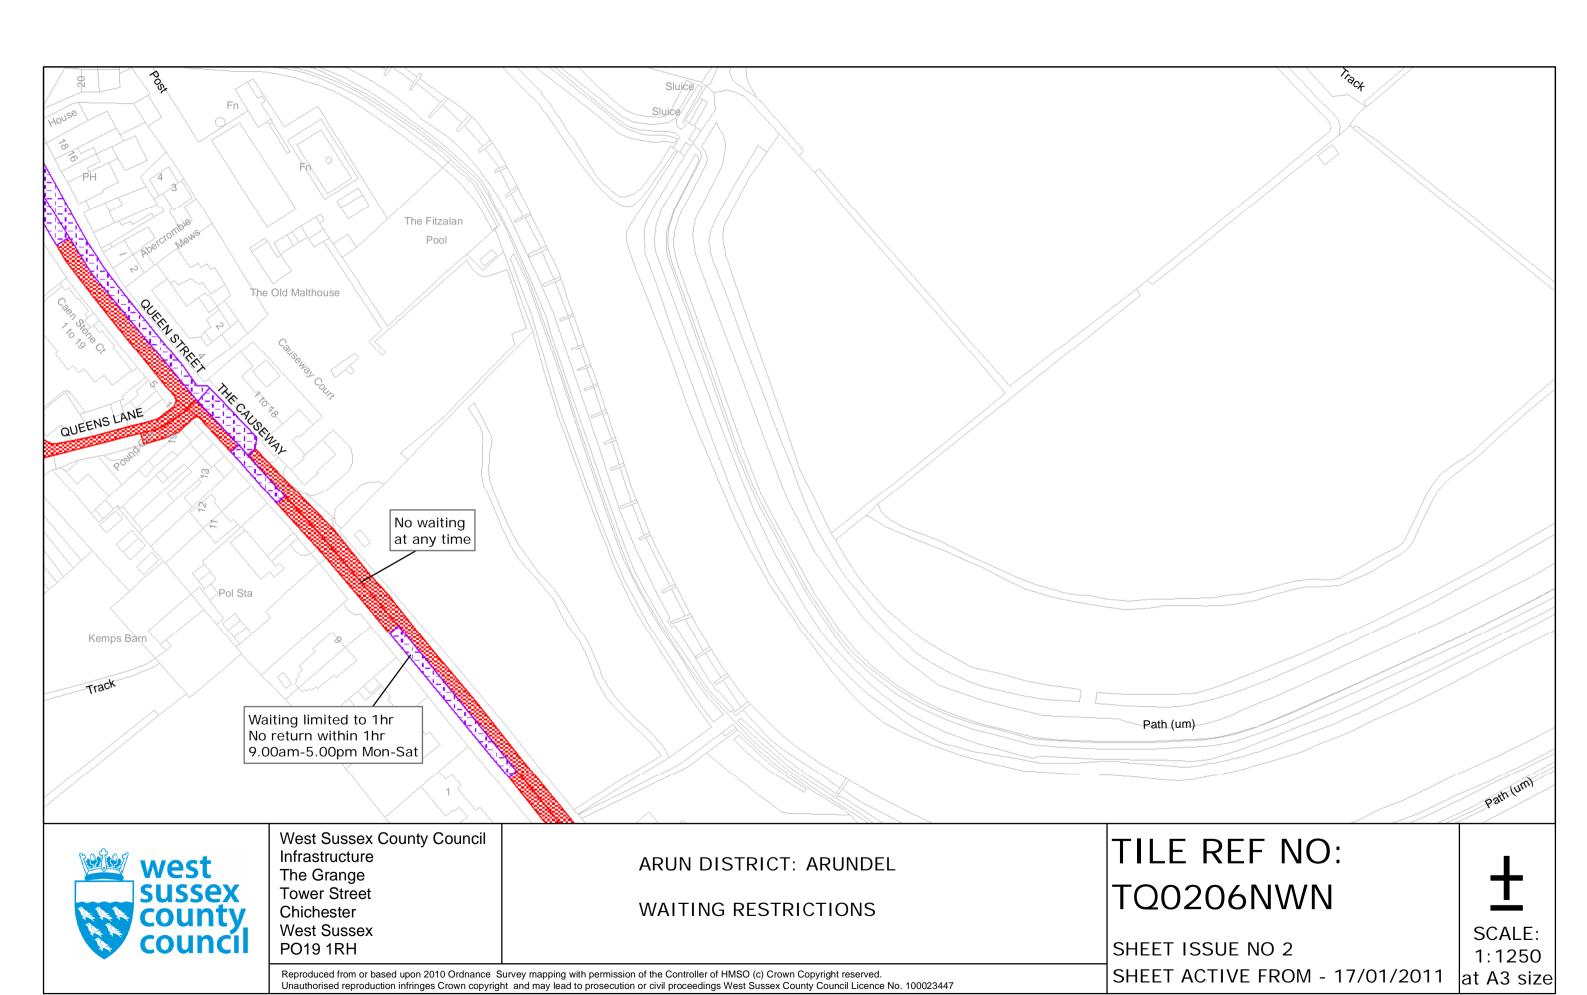

## **Key for Waiting Restrictions**

All areas over which the provision of the orders apply are defined by the shaded areas as shown on the following plans plus a contiguous area not indicated on the plans of verge and/or footway between the carriageway edge and the highway boundary. The plans in this schedule are based upon grid references of the Ordnance Survey National Grid defined by the OSGB 36 triangulation.

#### **Prohibition of waiting**

check

No waiting at any time

pat 046

No waiting 9.00am-5.00pm Mon–Sat

#### **Free Limited Waiting**

pat020

Waiting limited to 1hr No return within 1hr 9.00am-5.00pm Mon–Sat

WAITING RESTRICTIONS

Reproduced from or based upon 2010 Ordnance Survey mapping with permission of the Controller of HMSO (c) Crown Copyright reserved.

Unauthorised reproduction infringes Crown copyright and may lead to prosecution or civil proceedings West Sussex County Council Licence No. 100023447

TQ0207SWS

SHEET ISSUE NO 2 SHEET ACTIVE FROM - 17/01/2011

1:1250

at A3 size